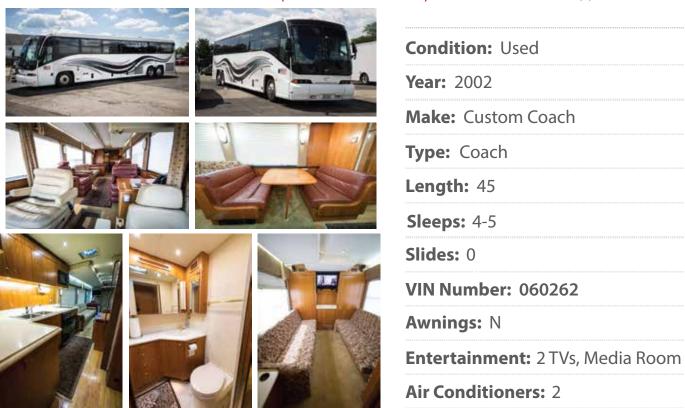

## VEHICLE OVERVIEW

This garage-kept one owner 2002 MCI Custom Coach is a great day/night coach with all the amenities including leather driver and passenger seating, ducted heat and air, day/night shades throughout, decorative valances, carpet in seating area and convertible bedroom. This is the perfect MCI Custom Coach for either a corporate entertainer or as a personal motor coach as the back area converts into a full-size bed.

The living/seating area in the front includes two (2) burgundy electric leather recliners with a workstation for electronic hookup, one double sofa. a single sofa for general seating, and carpeting. There are plenty of electrical outlets to stay connected, a flat screen TV for entertainment, and a privacy curtain separating the driving area and seating.

In the galley you'll find a burgundy leather booth-style dinette, 2-burner stovetop, refrigerator, electric oven, microwave, L-shaped Corian countertop in galley, wood flooring, and plenty of storage and countertop space. You'll find a large enclosed shower with classic tiling, tile flooring, Corian countertop with formed basin, large mirrors, and plenty of counter space as well as storage space.

At the back of the coach, you have a multi-use room that is great for meetings, additional entertainment area, and/or conversion into a bedroom. Amenities include additional seating for 6-7 with two couches, flat screen tv, stereo speakers, side table with drink holders, intercom phone, and a built-in storage unit.