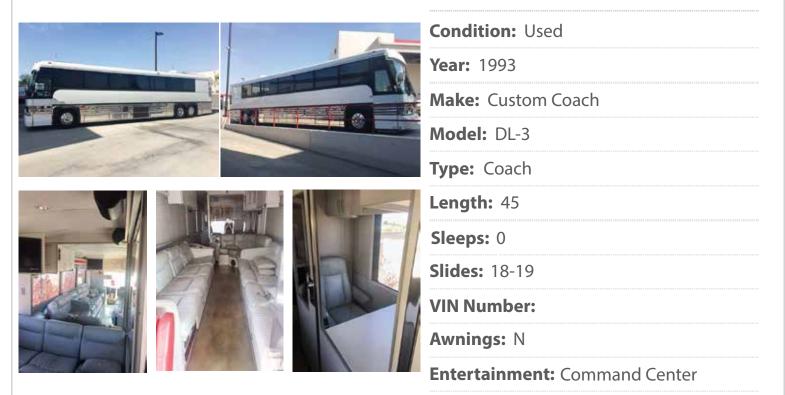

## VEHICLE OVERVIEW

Air Conditioners: 3

This 45 ft 1993 Custom Coach Conversion DL-3 with an executive office floor plan is perfect as a command center for schools, churches, government, sporting events, or even charity organizations. With one owner and warehouse stored, this coach is ready for your next event.

This 45 ft custom conversion comman center is equipped with leather seating for 18-19 people, a private locking meeting room which seats five (5) as well as a TV. The main seating area (seats 11) is quite comfortable with leather couches throughout with under sofa storage, a flatscreen TV, and a Corian side tray with 2 beverage holders. Work in peace with multiple private locking single computer workstations with keyboard trays, additional storage, and electric hookup. There is also a printer available as well.

The kitchen area is equipped with two (2) refrigerators, a Panasonic Dimension 4 Microwave/Convection Oven, large sink with faucet and soap dispenser, Corain countertops, tile flooring, decorative tile backsplash, and ample storage. You'll also find porcelain tile flooring in kitchen and bathroom, 3 central air conditioners, lots of overhead storage, day/night shades, privacy curtain seperating drivers area with main seating area, and all couches and general seating are leather with ample cushions for comfort. The leather captains chair for driver and passenger are red. This Red/gray color scheme perfect for an OSU fan!