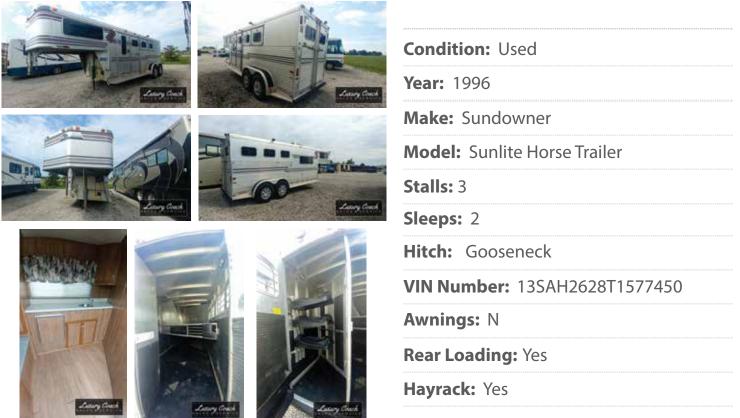

## 1996 Sundowner Sunlite Horse Trailer

## VEHICLE OVERVIEW

This 1996 gooseneck Sundowner Sunlite 3 horse trailer is rear loading with double rear doors, 3 saddle racks, hayrack, and is built with aluminum contruction. The hitch is gooseneck and the GVWR is 12700/5761. This Sundowner Sunlite has living quarters in the front with large bed platform, cupboards, and small sink.

Type: 3 horse GVWR 12700/5761 Hitch: Gooseneck Rim Size: 15×6 Rim Capacity 2540/1152 Rear loading: yes Hayrack: yes Shortwall: yes Spare Tire: No DOT Tires: 1409/0316 Saddle Racks: 3 Double Rear Doors