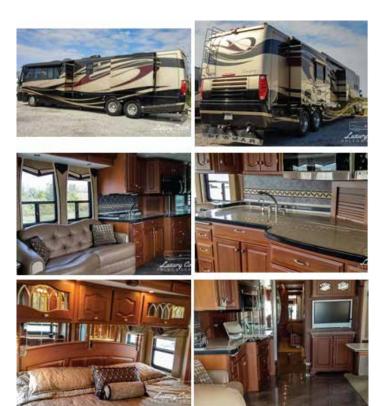

## 2006 NEWMAR ESSEX

| Condition         | : Used                    |
|-------------------|---------------------------|
| <b>Year:</b> 2006 | 5                         |
| Make: Nev         | wmar                      |
| Model: Es         | sex                       |
| Class: Clas       | ss A - Diesel             |
| Length: 4         | 5                         |
| Sleeps: 6         |                           |
| Slides: 4         |                           |
| VIN Numb          | er: 4VZAT1C9X6C054505     |
| Awnings:          | Y                         |
| Entertainr        | nent: 3 TVs and Satellite |
| Air Condit        | ioners: 3                 |

## VEHICLE OVERVIEW

This 2006 Newmar Essex has been well cared for and is beautiful! This coach features 3 TV's, satellite, full size refrigerator, a cooler/freezer combo, leather couches, king size bed, dish washer, tons of storage, and too much more to list. We are a dealership and we do charge sales tax.